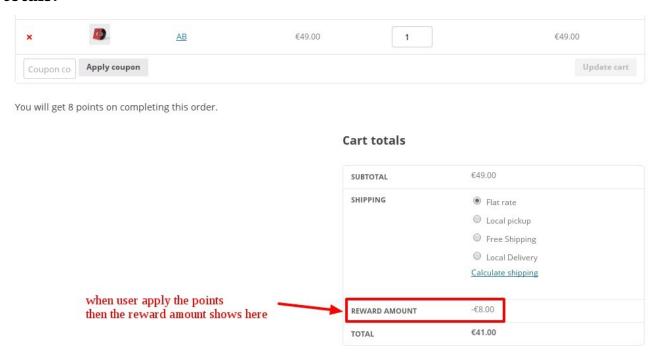

### Customers can apply there points on the cart page.

|             | PRODUCT     | PRICE   | QUANTITY | TOTAL      |
|-------------|-------------|---------|----------|------------|
|             | <u>CD</u>   | €500.00 | 1        | €500.00    |
| Coupon co A | pply coupon |         |          | Update car |

# When they apply the points the Reward Amount shows in the cart totals.

In the Report Section admin can view the details of the customers

| REWARD POINTS DETAIL    |                 |              |               |                  |  |  |  |
|-------------------------|-----------------|--------------|---------------|------------------|--|--|--|
| EMAIL ID                | COMPLETED ORDER | AMOUNT SPENT | REWARD POINTS | AMOUNT IN WALLET |  |  |  |
| demo0100@gmail.com      | 1               | €50          | 10            | €1               |  |  |  |
| sakshitest123@gmail.com | 1               | €49          | 10            | €0.98            |  |  |  |
| estingabcd@gmail.com    | 1               | €400         | 80            | €8               |  |  |  |
| EMAIL ID                | COMPLETED ORDER | AMOUNT SPENT | REWARD POINTS | AMOUNT IN WALLET |  |  |  |