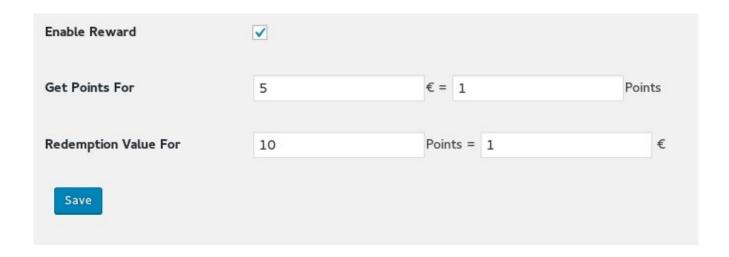

org/Installing WordPress.
- 2. Upload via FTP: Unzip the zip archive you have downloaded on your computer. Upload the folder to your server via FTP into the directory plugins on your Word press installation (wp-content → plugins).
- 3. Upload via Word press Admin: Go to your WordPress admin panel, and then to Plugins. Click on "Add New" and then upload the zip file of the plugin using the "Upload Plugin" button you can find on top of the screen.
- 4. For the plugin to work as it should, WooCommerce plugin has to be installed and enabled.

#### Activation

Once you have uploaded the plugin, activate your plugin in Plugins → Installed plugins.If it has been activated correctly, plugin control panel is available in the tab **Reward Points** in WordPress dashboard.



## **General Settings**



## **Styling Settings**

| Apply Button title            | APPLY POINTS  |
|-------------------------------|---------------|
| Remove Button title           | REMOVE POINTS |
| Padding                       | 8 10 8 10 px  |
| Button Background Color       | Select Color  |
| Button Background Hover color | Select Color  |
| Button Text color             | Select Color  |
| Button Text Hover color       | Select Color  |
| Border style                  | Solid ▼       |
| Button Border Width           | рх            |
| Button border color           | Select Color  |
| Button Radius                 | рх            |
| Button Box Background Color   | Select Color  |
| Button Box Border style       | Double ▼      |
| Button Box Border Width       | рх            |
| Button Box border col