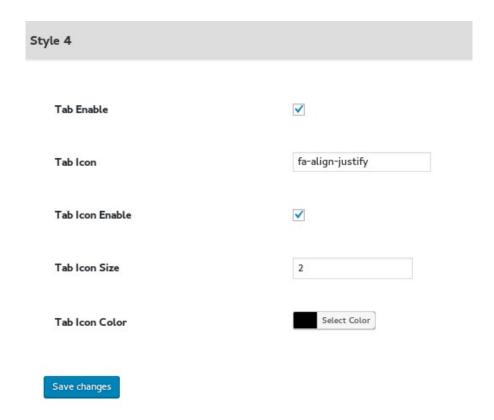

## **General Settings**

| Grid/List plugin Options |   |
|--------------------------|---|
| Global Settings          | + |
| Style 1                  | + |
| Style 2                  | + |
| Style 3                  | + |
| Style 4                  | + |
| Style 5                  | + |
| Style 6                  | + |
| Style 7                  | + |
| Style 8                  | + |
| Style 9                  | + |
| Style 10                 | + |
| Style 11                 | + |

- Enable / Disable the tab.
- Can set the tab icon.

Save changes

- Enable / Disable the tab icon.
- Set the tab size.
- Set the tab icon color.

| Style 1         |              |
|-----------------|--------------|
| Tab Enable      |              |
| Tab Icon        | fa-adjust    |
| Tab Icon Enable |              |
| Tab Icon Size   | 2 px         |
| Tab Icon Color  | Select Color |
| Save changes    |              |