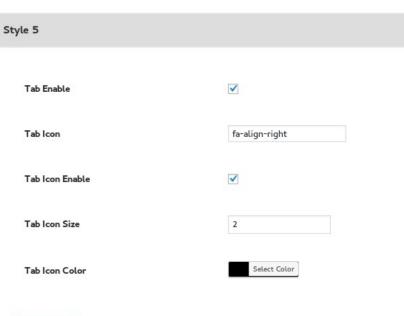

## **General Settings**

| Grid/List plugin Options |   |
|--------------------------|---|
| Global Settings          | + |
| Style 1                  | + |
| Style 2                  | + |
| Style 3                  | + |
| Style 4                  | + |
| Style 5                  | + |
| Style 6                  | + |
| Style 7                  | + |
| Style 8                  | + |
| Style 9                  | + |
| Style 10                 | + |
| Style 11                 | + |

- Enable / Disable the tab.
- Can set the tab icon.

Save changes

- Enable / Disable the tab icon.
- Set the tab size.
- Set the tab icon color.

| Style 1         |              |
|-----------------|--------------|
| Tab Enable      |              |
| Tab Icon        | fa-adjust    |
| Tab Icon Enable |              |
| Tab Icon Size   | 2 px         |
| Tab Icon Color  | Select Color |
| Save changes    |              |