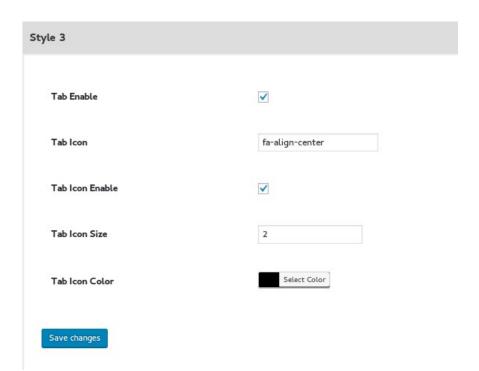

## **General Settings**

| Grid/List plugin Options |   |
|--------------------------|---|
| Global Settings          | + |
| Style 1                  | + |
| Style 2                  | + |
| Style 3                  | + |
| Style 4                  | + |
| Style 5                  | + |
| Style 6                  | + |
| Style 7                  | + |
| Style 8                  | + |
| Style 9                  | + |
| Style 10                 | + |
| Style 11                 | + |

- Enable / Disable the tab.
- Can set the tab icon.

Save changes

- Enable / Disable the tab icon.
- Set the tab size.
- Set the tab icon color.

| Style 1         |              |
|-----------------|--------------|
| Tab Enable      |              |
| Tab Icon        | fa-adjust    |
| Tab Icon Enable |              |
| Tab Icon Size   | 2 px         |
| Tab Icon Color  | Select Color |
| Save changes    |              |